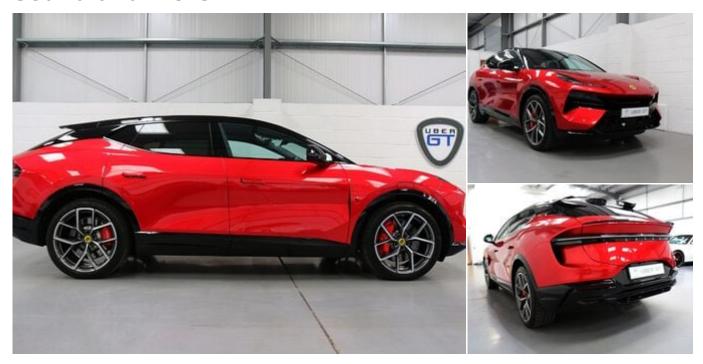

## 2024 (24) Lotus Eletre S - Huge Feature List - Intelligent Glass Roof, Reference Sound and More

£76,950

## **Specification**

Natron Red Magnetite Interior Theme with

Nappa Leather and Anthracite

Grey

22" 10-Spoke Grey Alloys

**Diamond Turned** 

Illuminated Metal Treadplates

Intelligent Glass Roof Head Up Display

Comfort Seats (incl Front an Rear KEF Reference Audio

Heated / Ventilation) and Heated

Steering Wheel

Soft Close Doors Configurable Ambient Lighting

HomeLink LIDAR

Parking Pack Highway Assist Pack
Power Folding Exterior Mirrors Lotus Active Aero
Carbon Rear Spoiler Scorpion Tracker